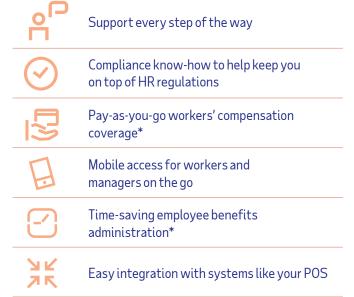

### Your organization faces unique challenges

- Flexible pay options
- Help reviewing employee classifications
- Family and paid sick leave
- Training and workplace safety
- Access to the right business insurance coverage\*

\*Insurance provided by Automatic Data Processing Insurance Agency, ADPIA a licensed affiliate of ADP