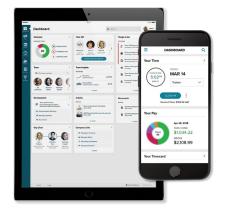

## Mobile tools employees love

ADP's award-winning mobile app gives workers the power to:

- Check pay statements & view W-2s
- View time-off balances and submit/ approve requests
- Clock in/out and submit time sheets
- Enroll in benefits and make elections.