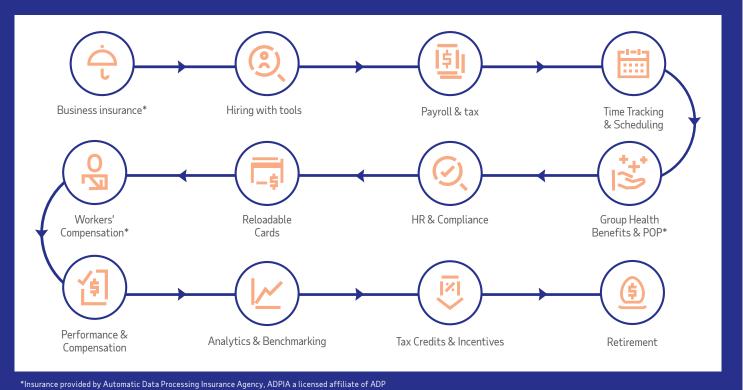

### Always the right fit. Now, and in the future.

From just payroll to full-on employee benefits, ADP's services and solutions ensure you get what you need, when you need it so you can focus on your organization.